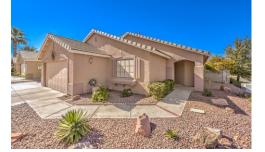

## Updated Home on Large Corner Lot

# 1041 Pincay Drive, Henderson, NV 89015

- » Beds: 3 | Baths: 2 Full
- » MLS #: 2473344
- » Single Family | 1,519 ft<sup>2</sup> | Lot: 6,534 ft<sup>2</sup>
- » RV Parking with Gate, Covered Patio,
- » Tough Built Workshop Shed, Storage Shed
- » More Info: 1041Pincay.IsForSale.com

### \$ 415,000

Beautifully updated home with solar panels on a desirable corner lot highlighted by huge gated RV parking area, covered patio, storage shed, and a tough built shed workshop. Backyard features a sense of privacy as it sits higher than the neighbor. Your will fall in love with the views of the city lights, mountains, and magical sunsets. Open concept floor plan creates an ideal space to entertain or relax. Numerous updates completed include hardwood floors, custom paint, plantation shutters, crown molding, granite counters, LED recessed lighting, ceiling fans, plus more. Convenience items such as rooftop solar panels, newer AC, newer water heater, programmable thermostat, iron screened door, and numerous storage options make life easier. Home is situated in Mountainside, a popular Henderson neighborhood next to Heritage Park featuring lighted ball fields, amphitheater, bark park, play area, splash pads, walking course, senior facility, aquatic complex, and Cinnamon Ridge playground.