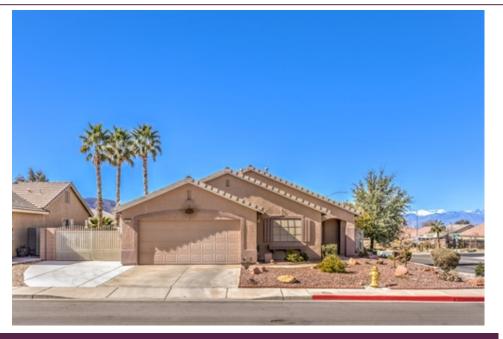

## Updated Home on Large Corner Lot

# 1041 Pincay Drive, Henderson, NV 89015

- » Beds: 3 | Baths: 2 Full
- » MLS #: 2473344
- » Single Family | 1,519 ft<sup>2</sup> | Lot: 6,534 ft<sup>2</sup>
- » RV Parking with Gate, Covered Patio,
- » Tough Built Workshop Shed, Storage Shed
- » More Info: 1041Pincay.IsForSale.com

### \$ 415,000

Beautifully updated home with solar panels on a desirable corner lot highlighted by huge gated RV parking area, covered patio, storage shed, and a tough built shed workshop. Backyard features a sense of privacy as it sits higher than the neighbor. Your will fall in love with the views of the city lights, mountains, and magical sunsets. Open concept floor plan creates an ideal space to entertain or relax. Numerous updates completed include hardwood floors, custom paint, plantation shutters, crown molding, granite counters, LED recessed lighting, ceiling fans, plus more. Convenience items such as rooftop solar panels, newer AC, newer water heater, programmable thermostat, iron screened door, and numerous storage options make life easier. Home is situated in Mountainside, a popular Henderson neighborhood next to Heritage Park featuring lighted ball fields, amphitheater, bark park, play area, splash pads, walking course, senior facility, aquatic complex, and Cinnamon Ridge playground.