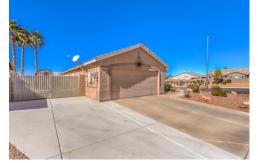

# 1041 Pincay Drive, Henderson, NV 89015

- » Beds: 3 | Baths: 2 Full
- » MLS #: 2473344
- » Single Family | 1,519 ft<sup>2</sup> | Lot: 6,534 ft<sup>2</sup>
- » RV Parking with Gate, Covered Patio,
- » Tough Built Workshop Shed, Storage Shed
- » More Info: 1041Pincay.IsForSale.com

### \$ 415,000

Beautifully updated home with solar panels on a desirable corner lot highlighted by huge gated RV parking area, covered patio, storage shed, and a tough built shed workshop. Backyard features a sense of privacy as it sits higher than the neighbor. Your will fall in love with the views of the city lights, mountains, and magical sunsets. Open concept floor plan creates an ideal space to entertain or relax. Numerous updates completed include hardwood floors, custom paint, plantation shutters, crown molding, granite counters, LED recessed lighting, ceiling fans, plus more. Convenience items such as rooftop solar panels, newer AC, newer water heater, programmable thermostat, iron screened door, and numerous storage options make life easier. Home is situated in Mountainside, a popular Henderson neighborhood next to Heritage Park featuring lighted ball fields, amphitheater, bark park, play area, splash pads, walking course, senior facility, aquatic complex, and Cinnamon Ridge playground.